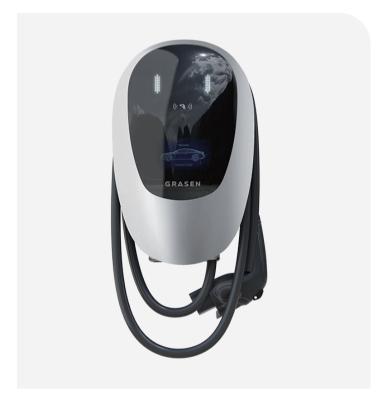

# **Grasen AC Genie**

- Sleek and compact design
- Wall or pedestal-mount installation options
- 5-inch screen for clarity and convenience
- Type2/GBT connector
- Optional built-in power meter
- Optional 4G/Ethernet
- Mobile app control, RFID, and Plug &Charge
- IP55, operates in temperatures from -50°C ~60°C
- Designed for rugged outdoor performance