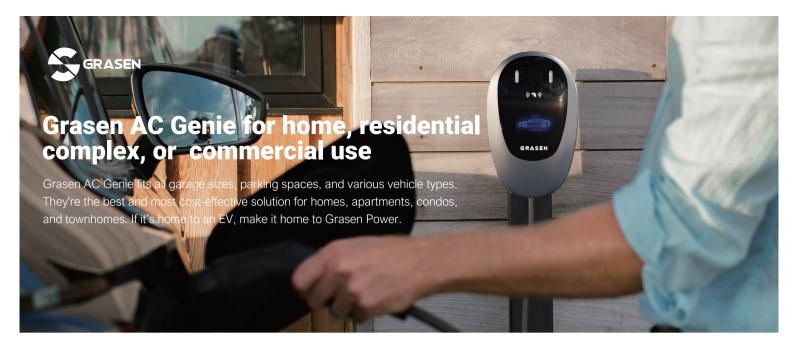

# **Grasen AC Genie**



- Sleek and compact design
- Wall or pedestal-mount installation options
- 5-inch screen for clarity and convenience
- Type2/GBT connector
- Optional built-in power meter
- Optional 4G/Ethernet
- Mobile app control, RFID, and Plug &Charge
- IP55, operates in temperatures from -50°C ~60°C
- Designed for rugged outdoor performance

# App Control

You can charge directly from your phone using the Grasen App to ensure you are fully in control.

The app is available for download on both the App Store and Google Play.

For added convenience, you can also use RFID charge cards and the plug & charge feature.





#### Design

| Power                | 7kW                                            | 11kW        | 22kW |
|----------------------|--------------------------